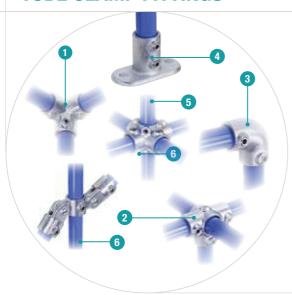

# Mounting Elements – Tube Clamp Fittings

- 1 3 ways 90° elbow
- 2 Side outlet tee
- 3 90° elbow
- 4 Railing base flange
- 5 Four way cross
- 6 Double swivel combination